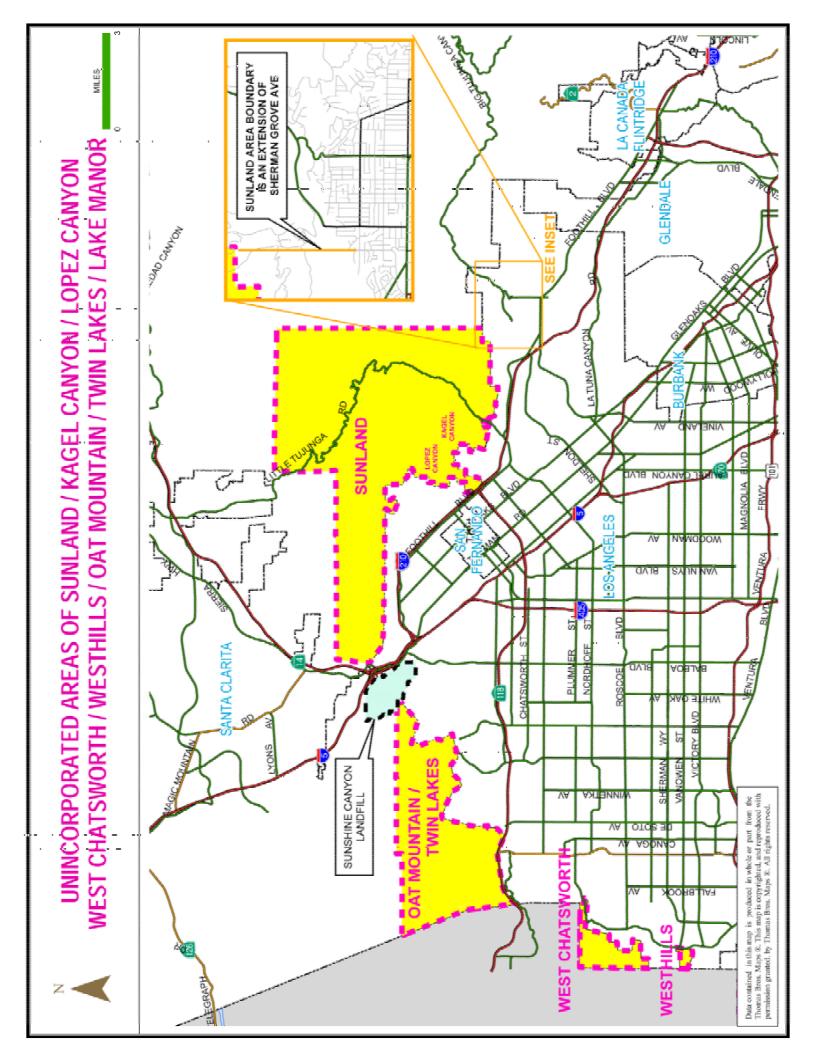

Sunshine Canyon Landfill, 14747 San Fernando Road, Sylmar, CA 91342

Residents of the unincorporated areas of Sunland, Kagel Canyon, Lopez Canyon, West Chatsworth, Westhills, Oat Mountain/Twin Lakes, and Lake Manor (see map on back) can drop off up to 1 ton (approx. one pick-up truck) of household discards free of charge, including furniture, appliances, and other bulky items.