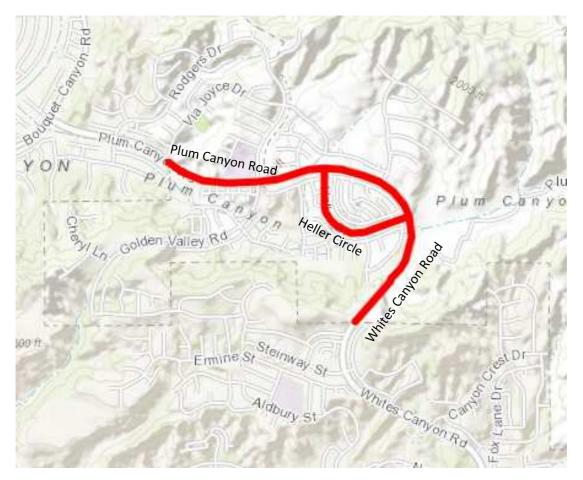

# Location Map

Heller Circle - Whites Canyon Road to Plum Canyon Road Plum Canyon Road - 140 feet east of Via Joyce Drive to Heller Circle (S) Whites Canyon Road - 2,630 feet south of Heller Circle (S) to Heller Circle (S)