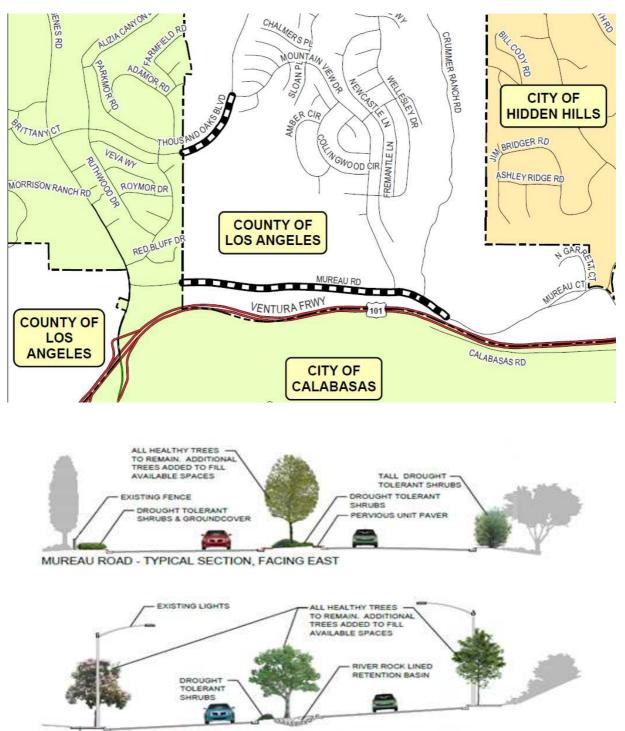

### Mureau Road at Mountain View Drive Landscaped Median Retrofit

THOUSAND OAKS BLVD. - SECTION AT RETENTION BASIN, FACING NORTH

## • Project Scope:

The primary objective of this project is to retrofit three landscaped medians by replacing landscaping with drought-tolerant vegetation and modifying irrigation as needed.

• Project Benefits: Sustainability and water savings.

- **Project Location:** Unincorporated County area of Calabasas
  - Mureau Road from approximately 1140 feet east of Mountain View Drive to City of Calabasas boundary line.
  - Thousand Oaks Boulevard from Mountain View Drive to City of Calabasas boundary line.
- Cost Estimate:
  - Total Project: \$1.7 million
  - Construction: \$1.1 million
- Economic Impact: Project construction supports 12 direct and indirect jobs.
- Estimated Start of Construction: Fall 2017