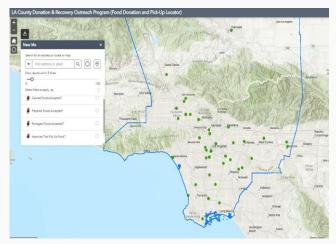

## County's Tools and Website for Collecting Data from Jurisdictions

- \*Public Works is developing a website to collect data from cities and provide support such as:
  - Downloadable Survey Templates
  - Data Uploading and Reporting Tools
  - Interactive Map
  - Outreach Assistance
    - Organic Waste Recycling Capacity Surveys
    - Edible Food Recovery Capacity Surveys