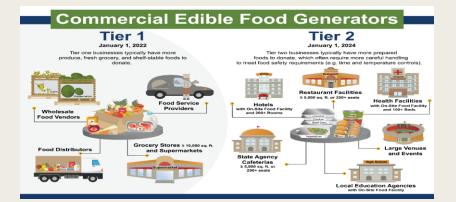

#### Jurisdictions are required to assess:

- The number of mandated food donors and food recovery organizations operating within their community
- The amount of edible food disposed by these mandated food donors
- The existing, new, or expanded capacity needed to recover this food for people to eat

Tab Description: Calculator Tool "Read Me" with Tool Background, Description, and Instructions

Background Information for SB 1383 Regulations for Edible Food Recovery Capacity Planning

SB 1337's edible food recovery capacity planning regulations (Section 1899.2.) require counties, in consultation with jurisdictions and regional agencies located within the county to estimate the amount of edible food that will be disposed by commercial edible food generators that are located within the jurisdictions and unincorporated areas within the county. Additionally, counties are required to identify existing capacity at food recovery organizations, identify proposed new or expanded food recovery services, and identify the amount of new or expanded capacity, if any, necessary to recover edible food that is estimated to be disposed by commercial edible food generators.

#### **Edible Food Recovery Capacity Reporting**

|   | Jurisdictions                                                                                                                                             | County                                                                                                                                                                                                                                                                                                                                           |
|---|-----------------------------------------------------------------------------------------------------------------------------------------------------------|--------------------------------------------------------------------------------------------------------------------------------------------------------------------------------------------------------------------------------------------------------------------------------------------------------------------------------------------------|
| • | Estimate total projected edible food disposed by Tier 1 and Tier 2 commercial edible food generators within your jurisdiction.  Submit data to the County | <ul> <li>Identify current total accepted capacity at existing food recovery organizations.</li> <li>Identify potential total accepted capacity at new or expanded food recovery organizations.</li> <li>Calculate shortfall or excess in edible food recovery capacity.</li> <li>Report disposal and capacity tonnages to CalRecycle.</li> </ul> |