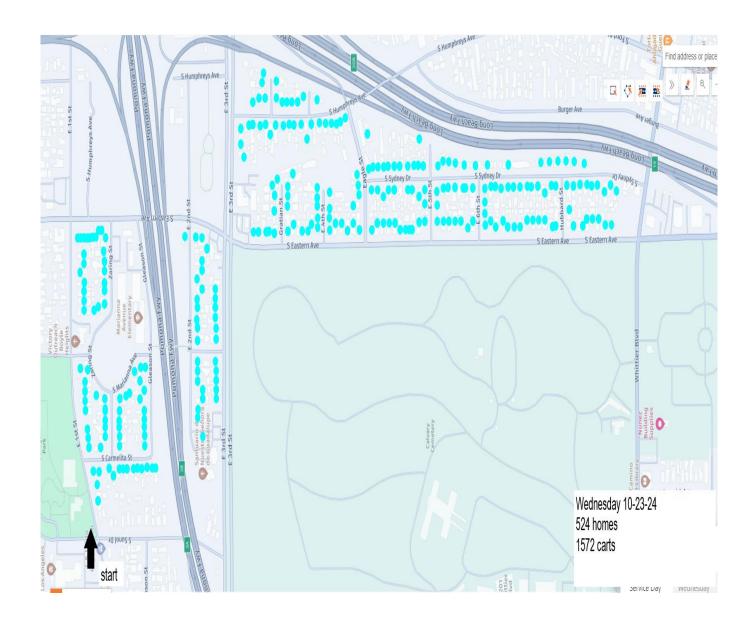

## **Container Exchange Schedule Maps**

Schedules / Maps are finalized around 1 week in advance and are subject to change. Often the cart exchange process can be ahead of schedule for the day and may exchange carts for more homes than are identified on the map. Please place all carts out on your reguarly scheduled service day until 6pm and they will be exchanged when it is your turn before November 1<sup>st</sup>.

The below maps are shown from upcoming days to past days: