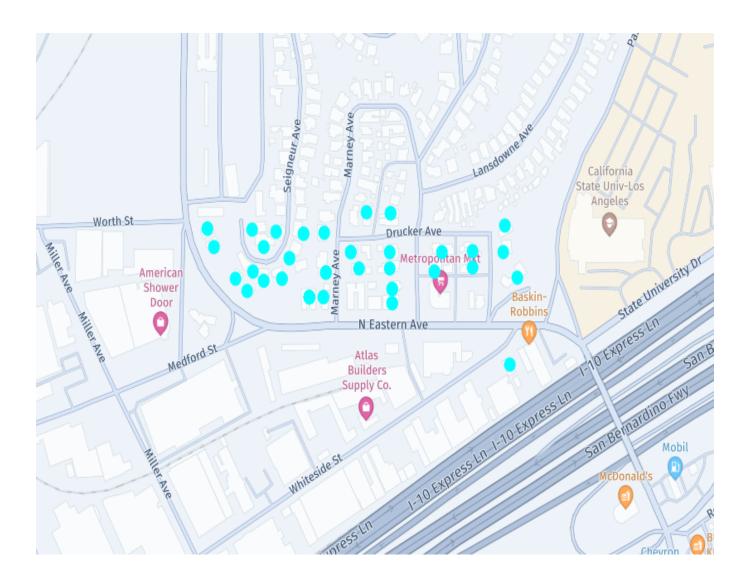

## **Container Exchange Schedule Maps**

Schedules / Maps are finalized around 1 week in advance and are subject to change. Often the cart exchange process can be ahead of schedule for the day and may exchange carts for more homes than are identified on the map. Please place all carts out on your reguarly scheduled service day until 6pm and they will be exchanged when it is your turn before November 1<sup>st</sup>.