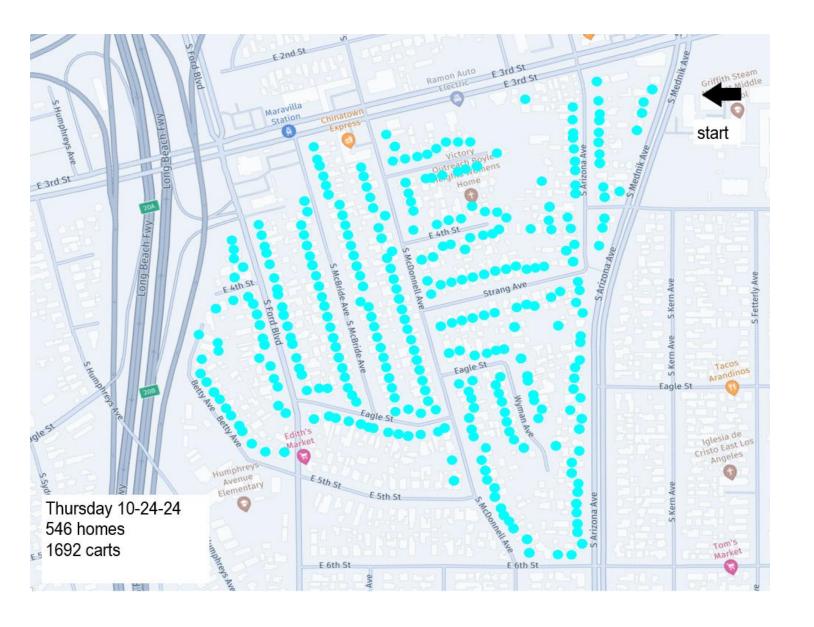

## **Container Exchange Schedule Maps**

Schedules / Maps are finalized around 1 week in advance and are subject to change. Often the cart exchange process can be ahead of schedule for the day and may exchange carts for more homes than are identified on the map. Please place all carts out on your reguarly scheduled service day until 6pm and they will be exchanged when it is your turn before November 1<sup>st</sup>.

The below maps are shown from upcoming days to past days: