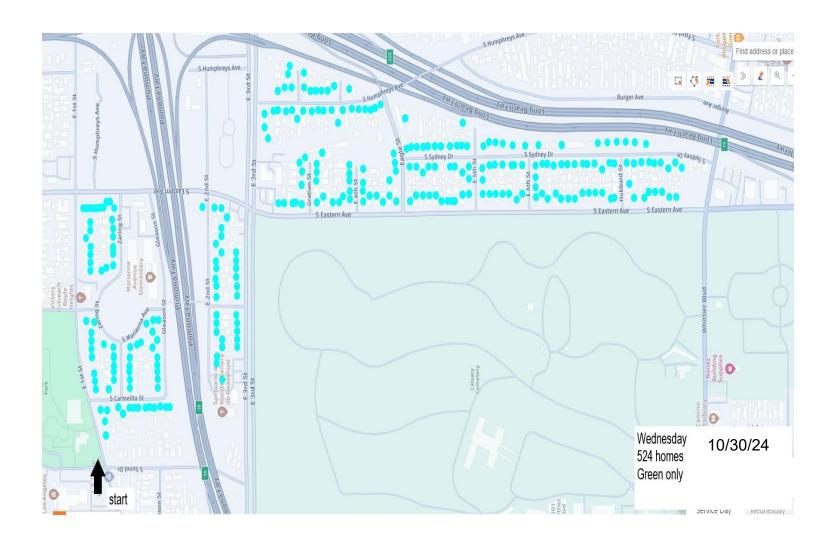

## **Container Exchange Schedule Maps**

Schedules / Maps are finalized around 1 week in advance and are subject to change. Often the cart exchange process can be ahead of schedule for the day and may exchange carts for more homes than are identified on the map. Please place all carts out on your reguarly scheduled service day until 6pm and they will be exchanged when it is your turn before November 1<sup>st</sup>.

\*Please note for Areas 4 and 5, there will be additional blue and green cart exchanges during the week of 11-4 to 11-8.

 Contact Valley Vista Services at (800) 442-6454 to request extra carts. Same-day service is available.