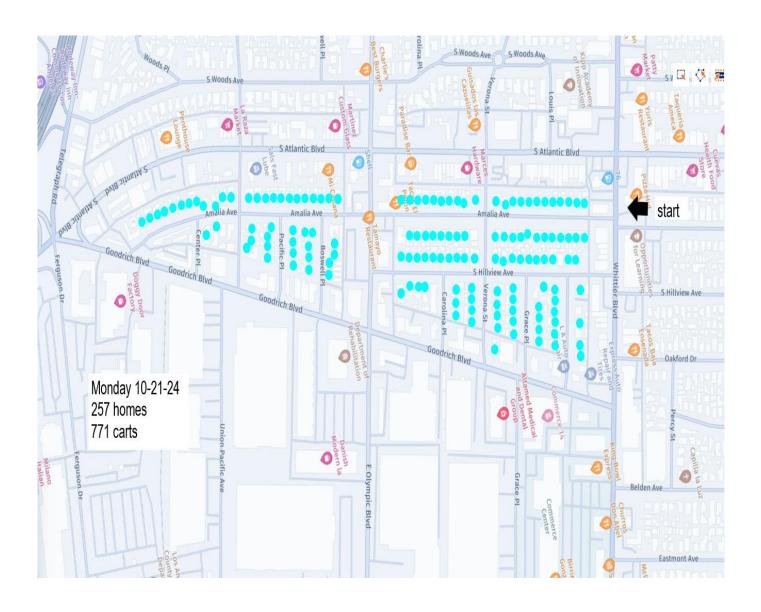

## **Container Exchange Schedule Maps**

Schedules / Maps are finalized around 1 week in advance and are subject to change. Often the cart exchange process can be ahead of schedule for the day and may exchange carts for more homes than are identified on the map. Please place all carts out on your reguarly scheduled service day until 6pm and they will be exchanged when it is your turn before November 1<sup>st</sup>.

The below maps are shown from upcoming days to past days: