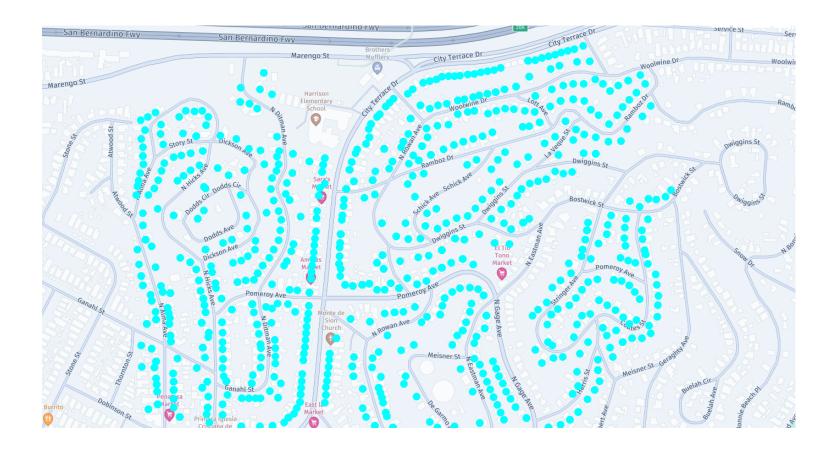

## **Container Exchange Schedule Maps**

Schedules / Maps are finalized around 1 week in advance and are subject to change. Often the cart exchange process can be ahead of schedule for the day and may exchange carts for more homes than are identified on the map. Please place all carts out on your reguarly scheduled service day until 6pm and they will be exchanged when it is your turn before November 1<sup>st</sup>.

\*Please note for Areas 4 and 5, there will be additional blue and green cart exchanges during the week of 11-4 to 11-8.

 Contact Valley Vista Services at (800) 442-6454 to request extra carts. Same-day service is available.