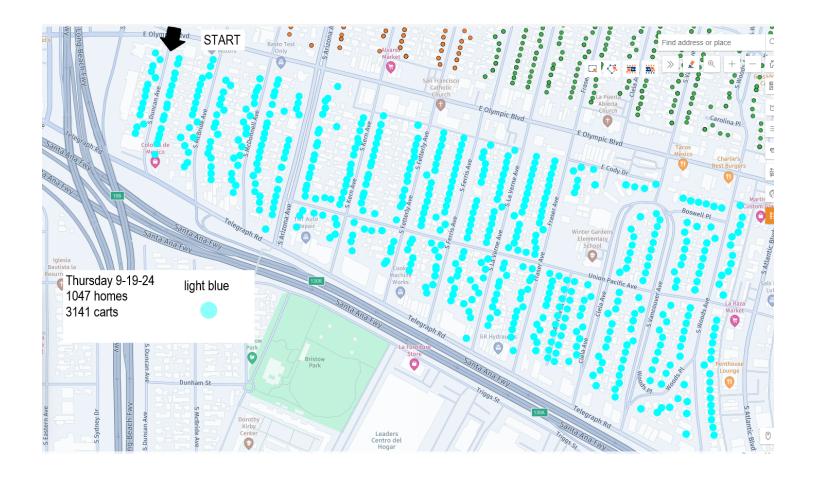

## **Container Exchange Schedule Maps**

Schedules / Maps are finalized around 1 week in advance and are subject to change. Often the cart exchange process can be ahead of schedule for the day and may exchange carts for more homes than are identified on the map. Please place all carts out on your reguarly scheduled service day until 6pm and they will be exchanged when it is your turn before November 1<sup>st</sup>.