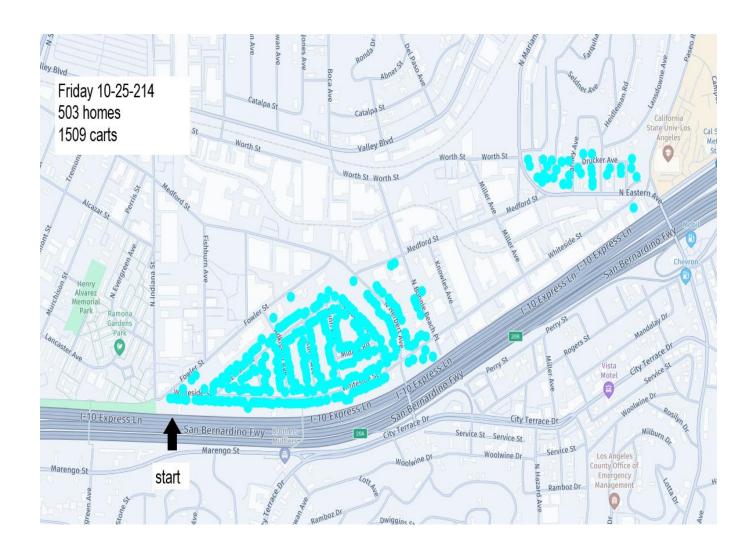

## **Container Exchange Schedule Maps**

Schedules / Maps are finalized around 1 week in advance and are subject to change. Often the cart exchange process can be ahead of schedule for the day and may exchange carts for more homes than are identified on the map. Please place all carts out on your reguarly scheduled service day until 6pm and they will be exchanged when it is your turn before November 1<sup>st</sup>.