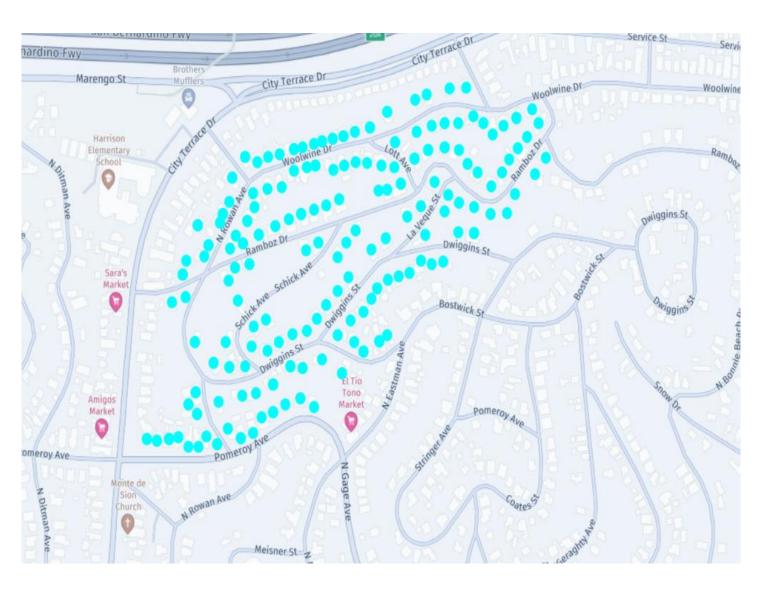

## **Container Exchange Schedule Maps**

Schedules / Maps are finalized around 1 week in advance and are subject to change. Often the cart exchange process can be ahead of schedule for the day and may exchange carts for more homes than are identified on the map. Please place all carts out on your reguarly scheduled service day until 6pm and they will be exchanged when it is your turn before November 1<sup>st</sup>.

The below maps are shown from upcoming days to past days: