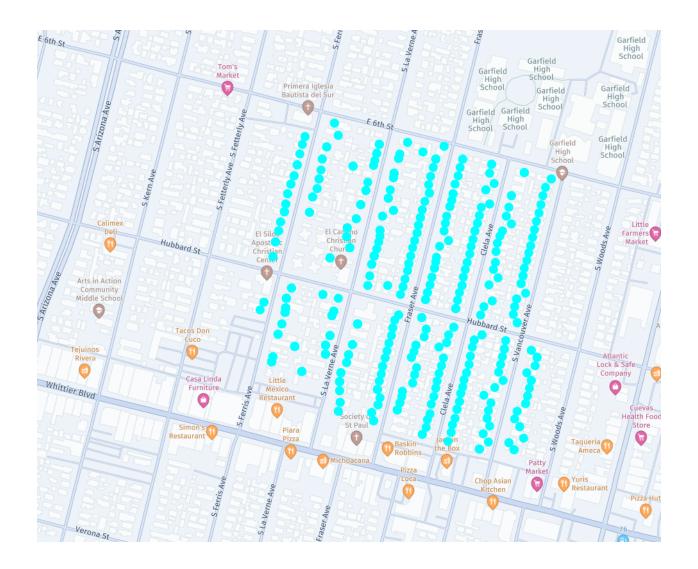

## **Container Exchange Schedule Maps**

Schedules / Maps are finalized around 1 week in advance and are subject to change. Often the cart exchange process can be ahead of schedule for the day and may exchange carts for more homes than are identified on the map. Please place all carts out on your reguarly scheduled service day until 6pm and they will be exchanged when it is your turn before November 1<sup>st</sup>.

\*Please note for Areas 4 and 5, there will be additional blue and green cart exchanges during the week of 11-4 to 11-8.

 Contact Valley Vista Services at (800) 442-6454 to request extra carts. Same-day service is available.