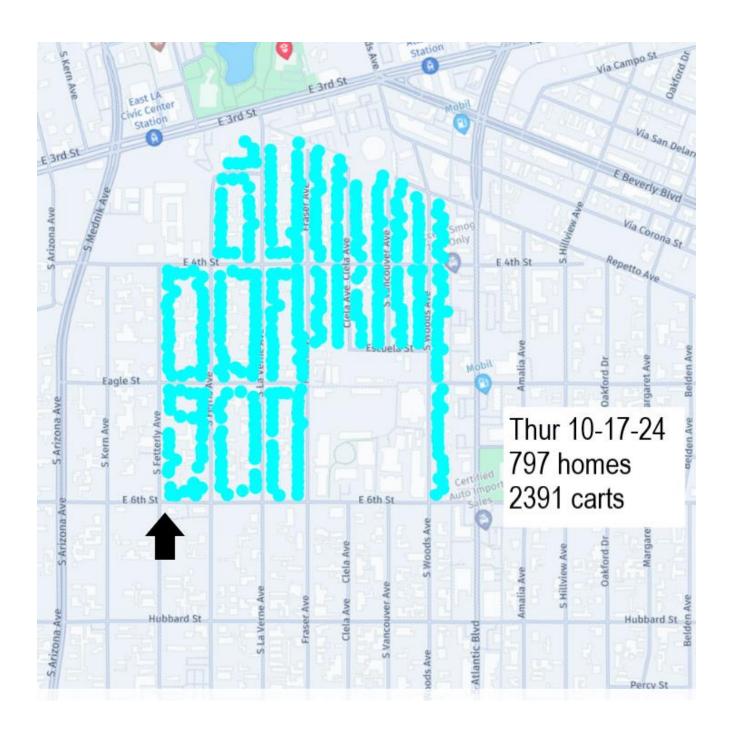

## **Container Exchange Schedule Maps**

Schedules / Maps are finalized around 1 week in advance and are subject to change. Often the cart exchange process can be ahead of schedule for the day and may exchange carts for more homes than are identified on the map. Please place all carts out on your reguarly scheduled service day until 6pm and they will be exchanged when it is your turn before November 1<sup>st</sup>.

The below maps are shown from upcoming days to past days: