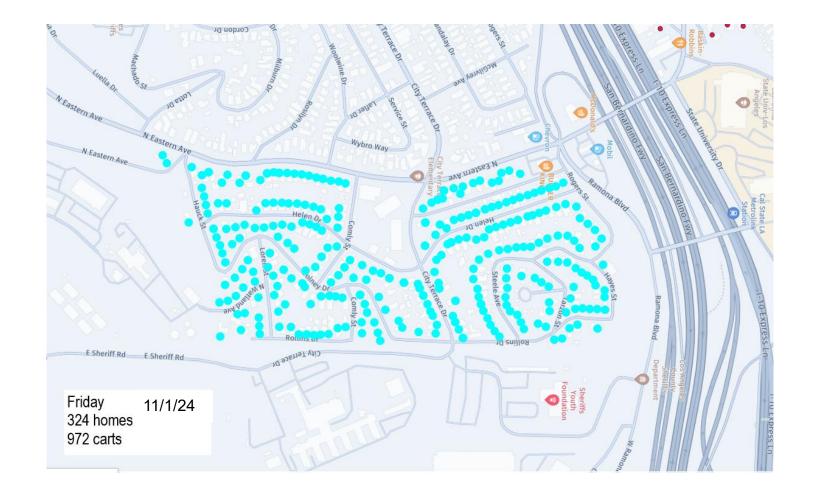

## **Container Exchange Schedule Maps**

Schedules / Maps are finalized around 1 week in advance and are subject to change. Often the cart exchange process can be ahead of schedule for the day and may exchange carts for more homes than are identified on the map. Please place all carts out on your reguarly scheduled service day until 6pm and they will be exchanged when it is your turn before November 1<sup>st</sup>.

\*Please note for Areas 4 and 5, there will be additional blue and green cart exchanges during the week of 11-4 to 11-8.

 Contact Valley Vista Services at (800) 442-6454 to request extra carts. Same-day service is available.