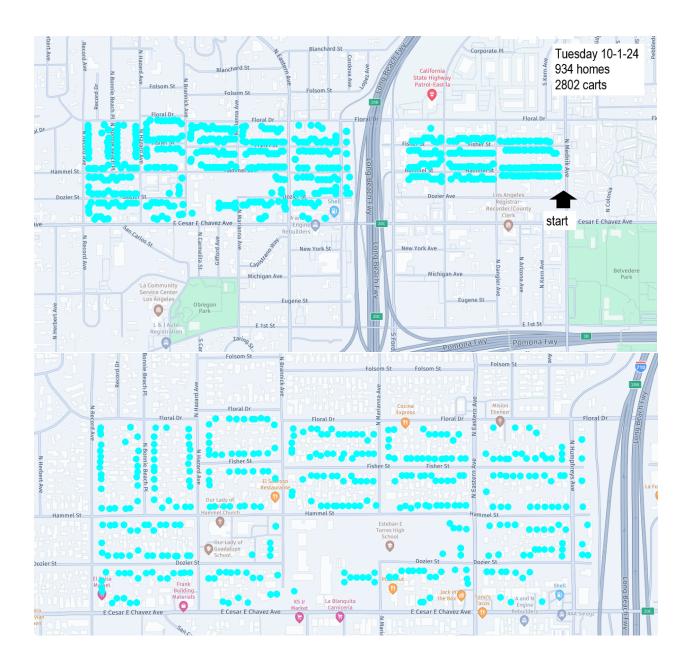

## **Container Exchange Schedule Maps**

Schedules / Maps are finalized around 1 week in advance and are subject to change. Often the cart exchange process can be ahead of schedule for the day and may exchange carts for more homes than are identified on the map. Please place all carts out on your reguarly scheduled service day until 6pm and they will be exchanged when it is your turn before November 1<sup>st</sup>.

The below maps are shown from upcoming days to past days: