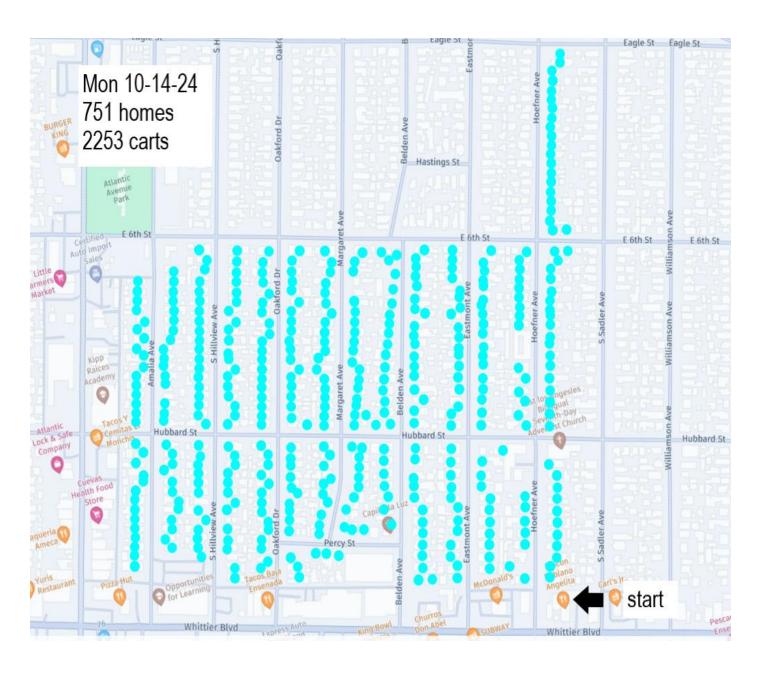

## **Container Exchange Schedule Maps**

Schedules / Maps are finalized around 1 week in advance and are subject to change. Often the cart exchange process can be ahead of schedule for the day and may exchange carts for more homes than are identified on the map. Please place all carts out on your reguarly scheduled service day until 6pm and they will be exchanged when it is your turn before November 1<sup>st</sup>.

The below maps are shown from upcoming days to past days: