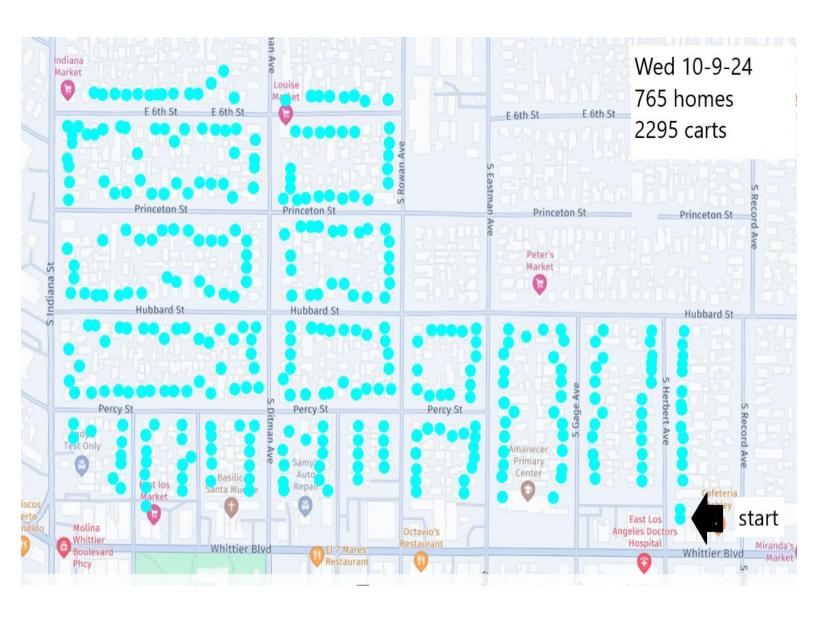

## **Container Exchange Schedule Maps**

Schedules / Maps are finalized around 1 week in advance and are subject to change. Often the cart exchange process can be ahead of schedule for the day and may exchange carts for more homes than are identified on the map. Please place all carts out on your reguarly scheduled service day until 6pm and they will be exchanged when it is your turn before November 1<sup>st</sup>.

The below maps are shown from upcoming days to past days: