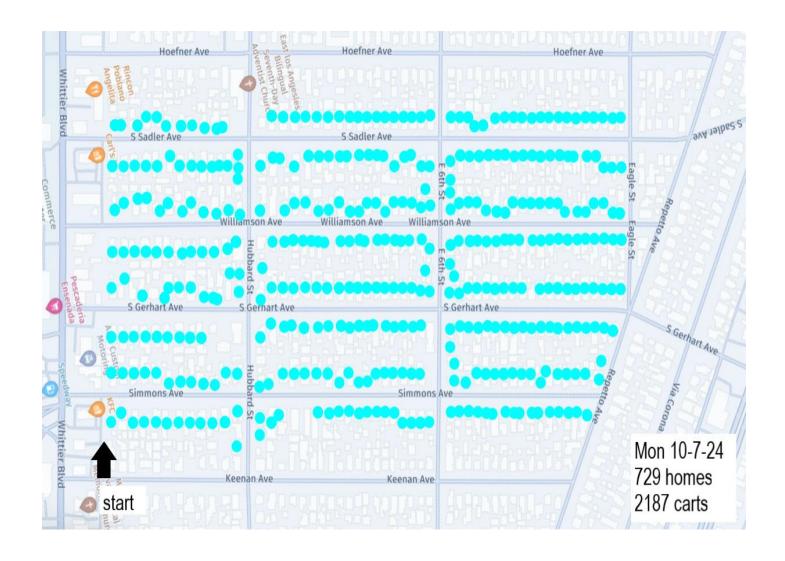

## **Container Exchange Schedule Maps**

Schedules / Maps are finalized around 1 week in advance and are subject to change. Often the cart exchange process can be ahead of schedule for the day and may exchange carts for more homes than are identified on the map. Please place all carts out on your reguarly scheduled service day until 6pm and they will be exchanged when it is your turn before November 1<sup>st</sup>.

\*Please note for Areas 4 and 5, there will be additional blue and green cart exchanges during the week of 11-4 to 11-8.

 Contact Valley Vista Services at (800) 442-6454 to request extra carts. Same-day service is available.