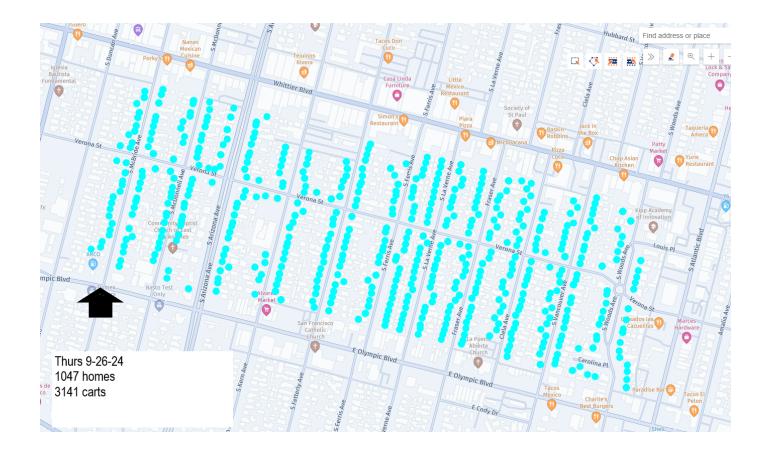

## **Container Exchange Schedule Maps**

Schedules / Maps are finalized around 1 week in advance and are subject to change. Often the cart exchange process can be ahead of schedule for the day and may exchange carts for more homes than are identified on the map. Please place all carts out on your reguarly scheduled service day until 6pm and they will be exchanged when it is your turn before November 1<sup>st</sup>.

The below maps are shown from upcoming days to past days: