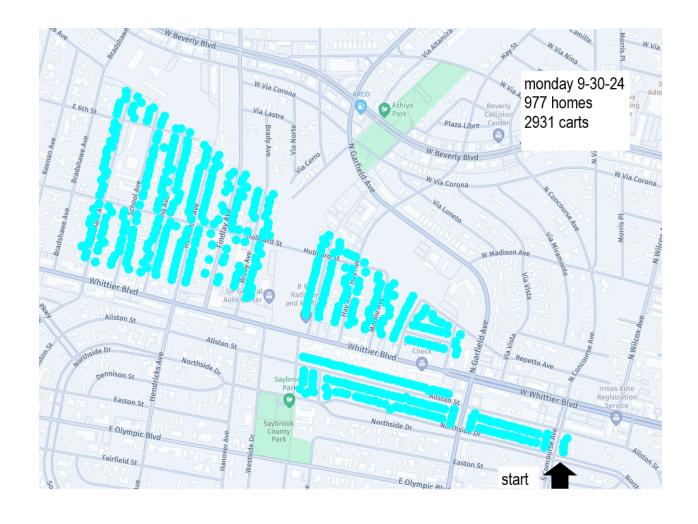

## **Container Exchange Schedule Maps**

Schedules / Maps are finalized around 1 week in advance and are subject to change. Often the cart exchange process can be ahead of schedule for the day and may exchange carts for more homes than are identified on the map. Please place all carts out on your reguarly scheduled service day until 6pm and they will be exchanged when it is your turn before November 1<sup>st</sup>.

The below maps are shown from upcoming days to past days: