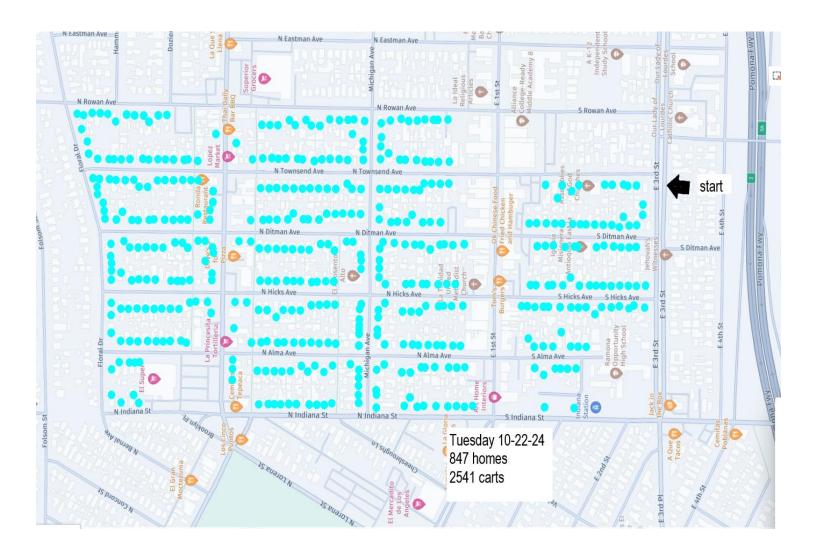

## **Container Exchange Schedule Maps**

Schedules / Maps are finalized around 1 week in advance and are subject to change. Often the cart exchange process can be ahead of schedule for the day and may exchange carts for more homes than are identified on the map. Please place all carts out on your reguarly scheduled service day until 6pm and they will be exchanged when it is your turn before November 1<sup>st</sup>.

The below maps are shown from upcoming days to past days: