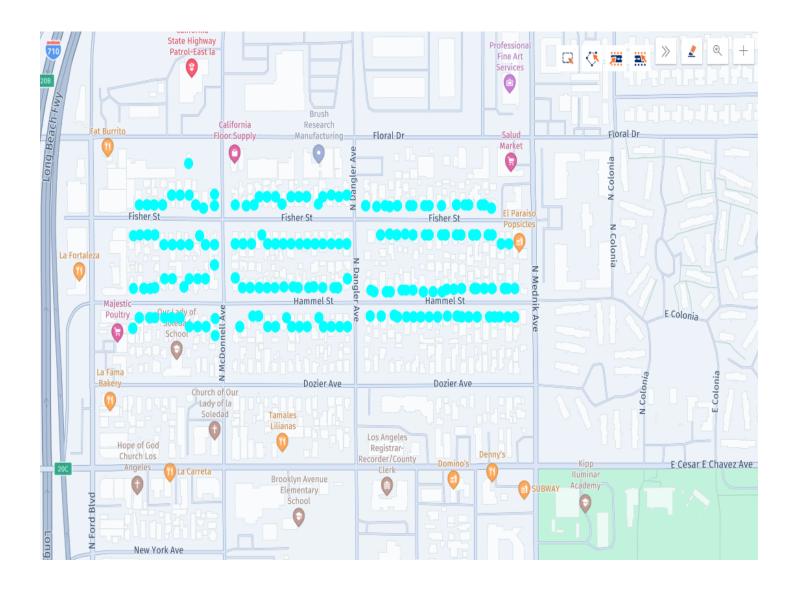

## **Container Exchange Schedule Maps**

Schedules / Maps are finalized around 1 week in advance and are subject to change. Often the cart exchange process can be ahead of schedule for the day and may exchange carts for more homes than are identified on the map. Please place all carts out on your reguarly scheduled service day until 6pm and they will be exchanged when it is your turn before November 1<sup>st</sup>.

The below maps are shown from upcoming days to past days: