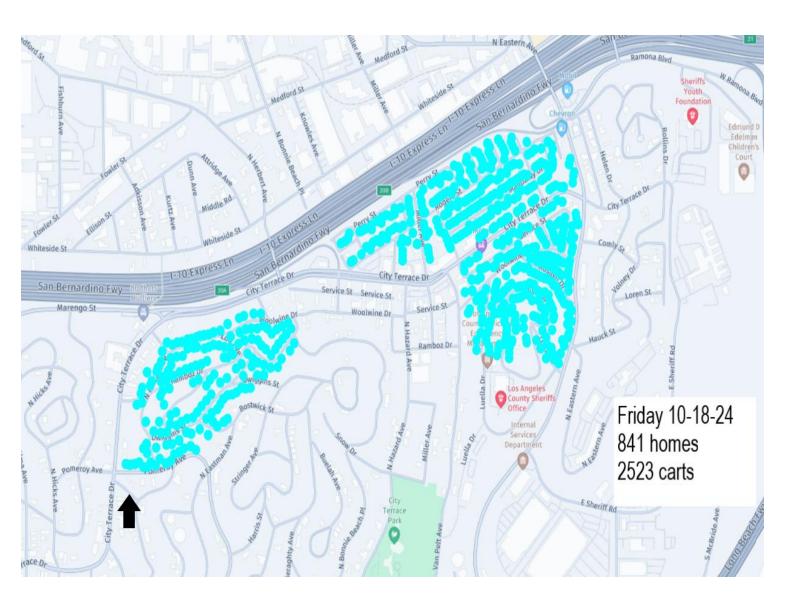

## **Container Exchange Schedule Maps**

Schedules / Maps are finalized around 1 week in advance and are subject to change. Often the cart exchange process can be ahead of schedule for the day and may exchange carts for more homes than are identified on the map. Please place all carts out on your reguarly scheduled service day until 6pm and they will be exchanged when it is your turn before November 1<sup>st</sup>.

The below maps are shown from upcoming days to past days: