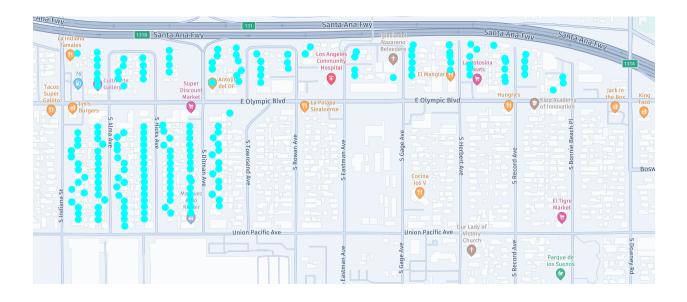

## **Container Exchange Schedule Maps**

Schedules / Maps are finalized around 1 week in advance and are subject to change. Often the cart exchange process can be ahead of schedule for the day and may exchange carts for more homes than are identified on the map. Please place all carts out on your reguarly scheduled service day until 6pm and they will be exchanged when it is your turn before November 1<sup>st</sup>.

The below maps are shown from upcoming days to past days: