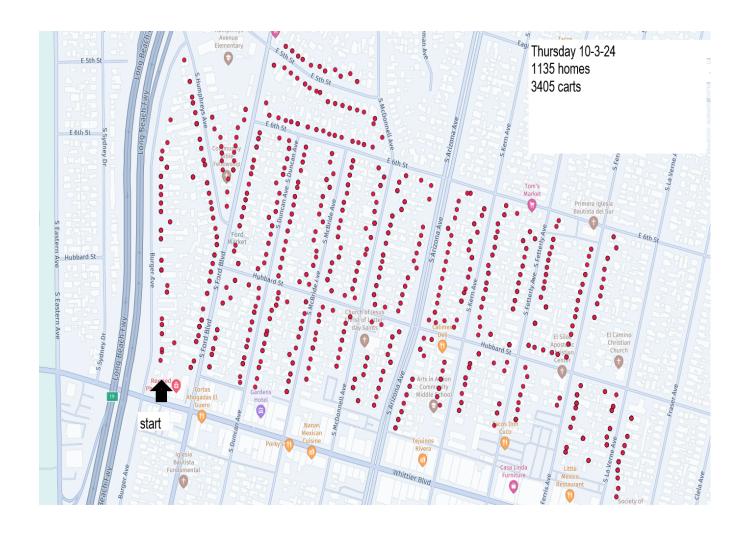

## **Container Exchange Schedule Maps**

Schedules / Maps are finalized around 1 week in advance and are subject to change. Often the cart exchange process can be ahead of schedule for the day and may exchange carts for more homes than are identified on the map. Please place all carts out on your reguarly scheduled service day until 6pm and they will be exchanged when it is your turn before November 1<sup>st</sup>.

The below maps are shown from upcoming days to past days: