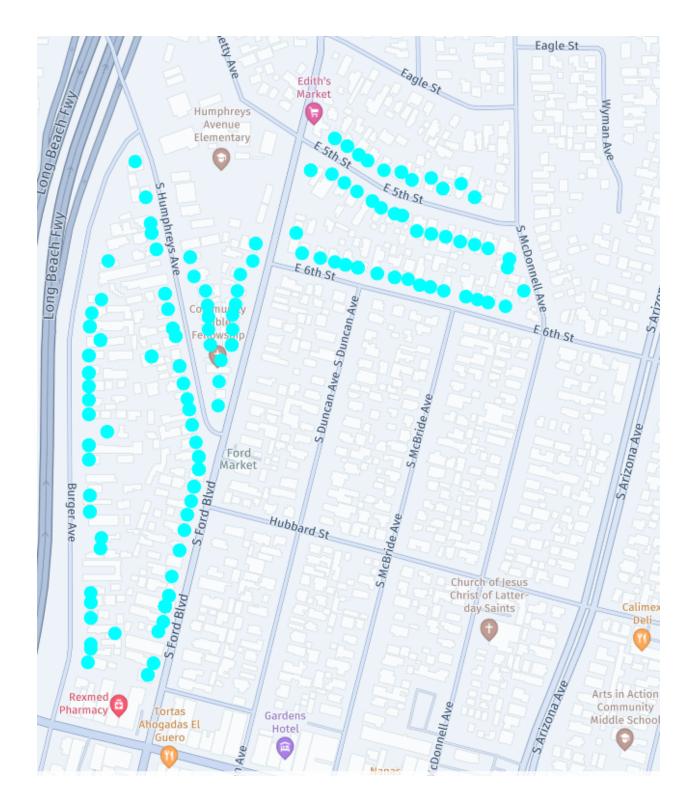

## **Container Exchange Schedule Maps**

Schedules / Maps are finalized around 1 week in advance and are subject to change. Often the cart exchange process can be ahead of schedule for the day and may exchange carts for more homes than are identified on the map. Please place all carts out on your reguarly scheduled service day until 6pm and they will be exchanged when it is your turn before November 1<sup>st</sup>.

\*Please note for Areas 4 and 5, there will be additional blue and green cart exchanges during the week of 11-4 to 11-8.

 Contact Valley Vista Services at (800) 442-6454 to request extra carts. Same-day service is available.