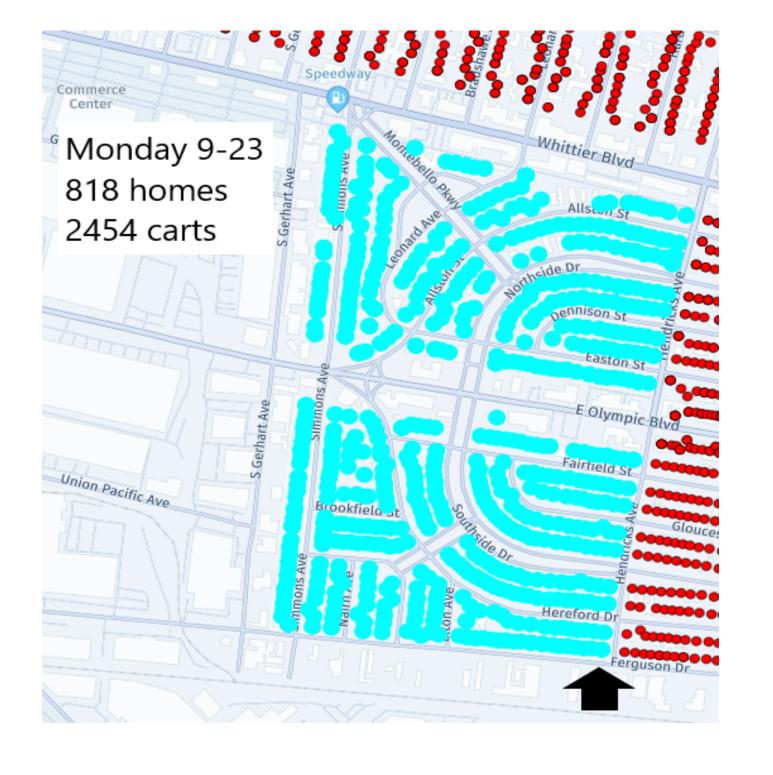

## **Container Exchange Schedule Maps**

Schedules / Maps are finalized around 1 week in advance and are subject to change. Often the cart exchange process can be ahead of schedule for the day and may exchange carts for more homes than are identified on the map. Please place all carts out on your reguarly scheduled service day until 6pm and they will be exchanged when it is your turn before November 1<sup>st</sup>.