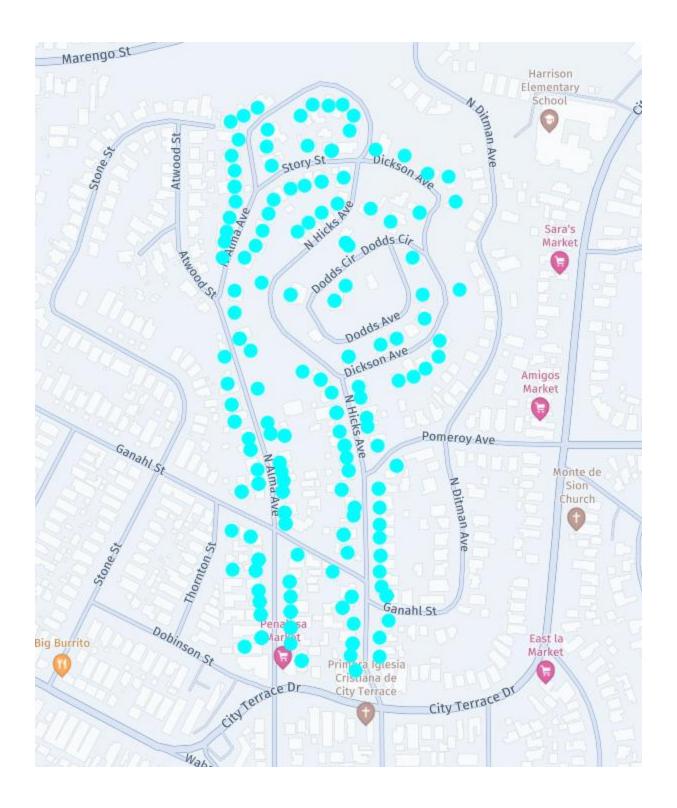

## **Container Exchange Schedule Maps**

Schedules / Maps are finalized around 1 week in advance and are subject to change. Often the cart exchange process can be ahead of schedule for the day and may exchange carts for more homes than are identified on the map. Please place all carts out on your reguarly scheduled service day until 6pm and they will be exchanged when it is your turn before November 1<sup>st</sup>.

The below maps are shown from upcoming days to past days: