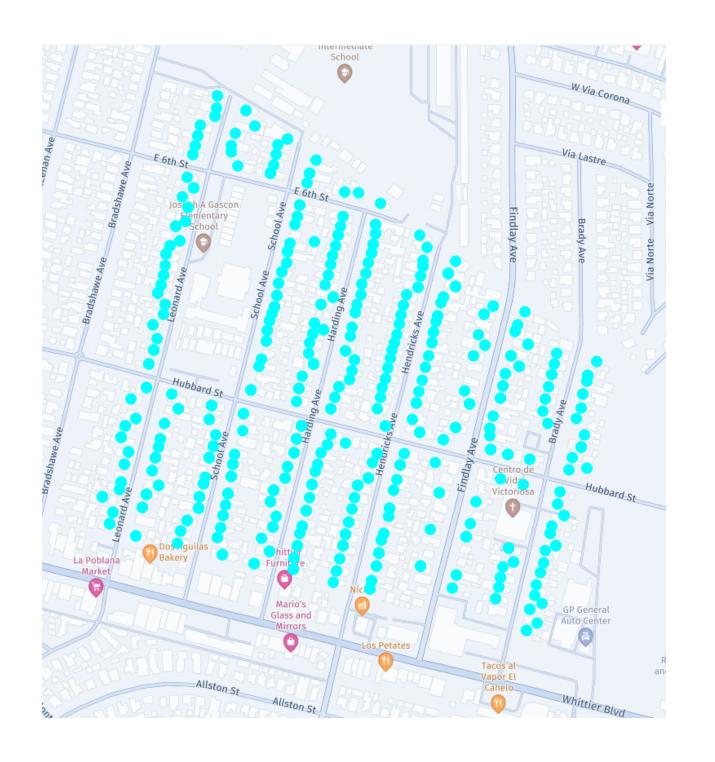

## **Container Exchange Schedule Maps**

Schedules / Maps are finalized around 1 week in advance and are subject to change. Often the cart exchange process can be ahead of schedule for the day and may exchange carts for more homes than are identified on the map. Please place all carts out on your reguarly scheduled service day until 6pm and they will be exchanged when it is your turn before November 1<sup>st</sup>.

The below maps are shown from upcoming days to past days: