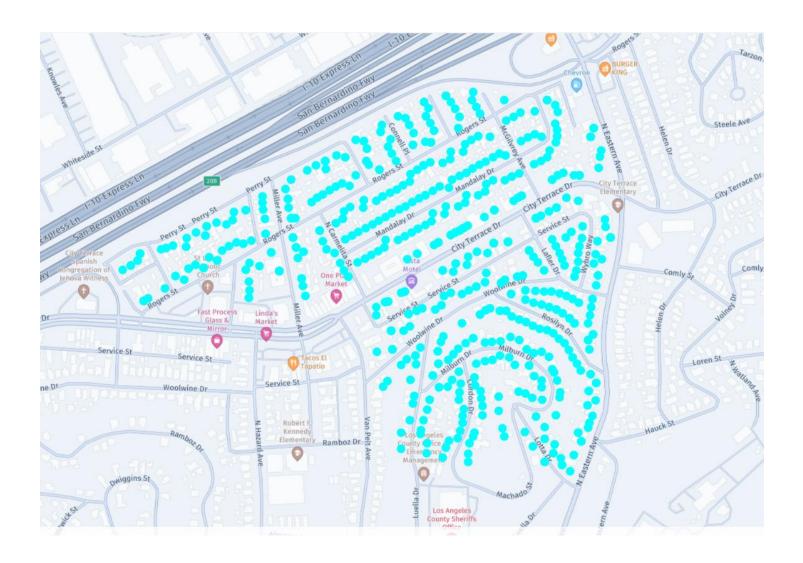

## **Container Exchange Schedule Maps**

Schedules / Maps are finalized around 1 week in advance and are subject to change. Often the cart exchange process can be ahead of schedule for the day and may exchange carts for more homes than are identified on the map. Please place all carts out on your reguarly scheduled service day until 6pm and they will be exchanged when it is your turn before November 1<sup>st</sup>.

The below maps are shown from upcoming days to past days: