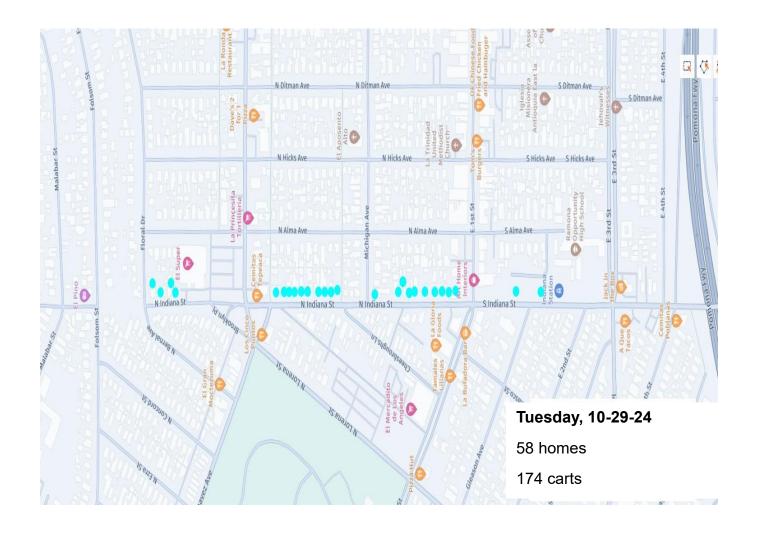

## **Container Exchange Schedule Maps**

Schedules / Maps are finalized around 1 week in advance and are subject to change. Often the cart exchange process can be ahead of schedule for the day and may exchange carts for more homes than are identified on the map. Please place all carts out on your reguarly scheduled service day until 6pm and they will be exchanged when it is your turn before November 1<sup>st</sup>.

## Monday, 10/28/2024

No route, VVS will be making rounds to sweep remainder Republic carts and attend to extra requests.