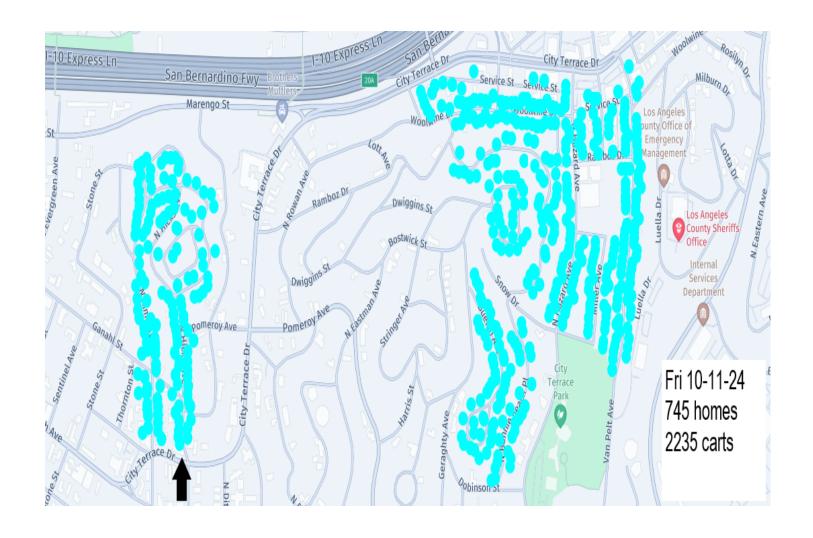

## **Container Exchange Schedule Maps**

Schedules / Maps are finalized around 1 week in advance and are subject to change. Often the cart exchange process can be ahead of schedule for the day and may exchange carts for more homes than are identified on the map. Please place all carts out on your reguarly scheduled service day until 6pm and they will be exchanged when it is your turn before November 1<sup>st</sup>.

The below maps are shown from upcoming days to past days: