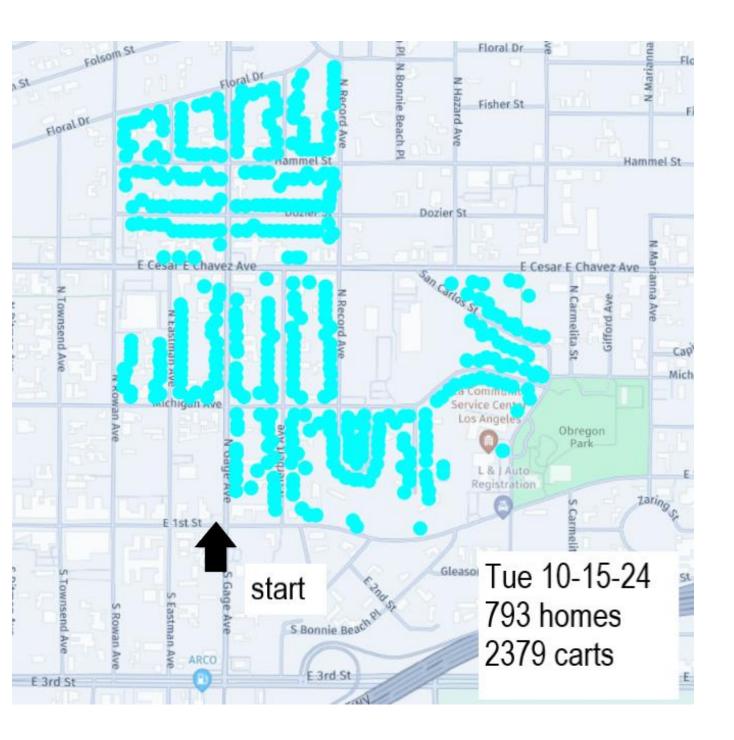

## **Container Exchange Schedule Maps**

Schedules / Maps are finalized around 1 week in advance and are subject to change. Often the cart exchange process can be ahead of schedule for the day and may exchange carts for more homes than are identified on the map. Please place all carts out on your reguarly scheduled service day until 6pm and they will be exchanged when it is your turn before November 1<sup>st</sup>.

The below maps are shown from upcoming days to past days: