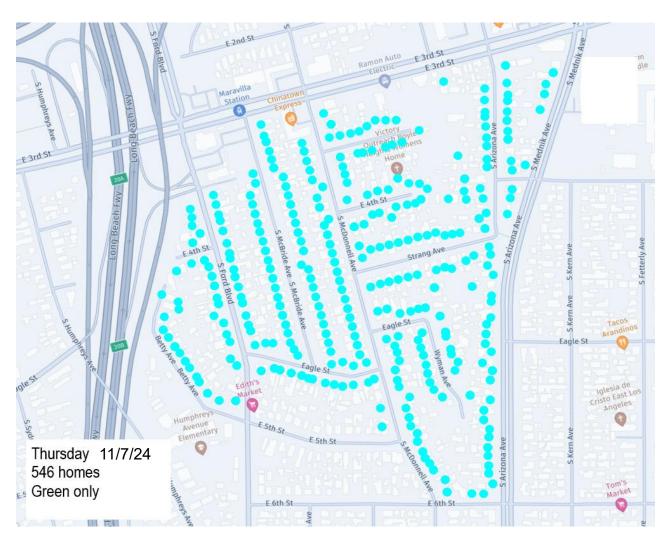

## **Container Exchange Schedule Maps**

Schedules / Maps are finalized around 1 week in advance and are subject to change. Often the cart exchange process can be ahead of schedule for the day and may exchange carts for more homes than are identified on the map. Please place all carts out on your reguarly scheduled service day until 6pm and they will be exchanged when it is your turn before November 1<sup>st</sup>.

\*Please note for Areas 4 and 5, there will be additional blue and green cart exchanges during the week of 11-4 to 11-8.

 Contact Valley Vista Services at (800) 442-6454 to request extra carts. Same-day service is available.