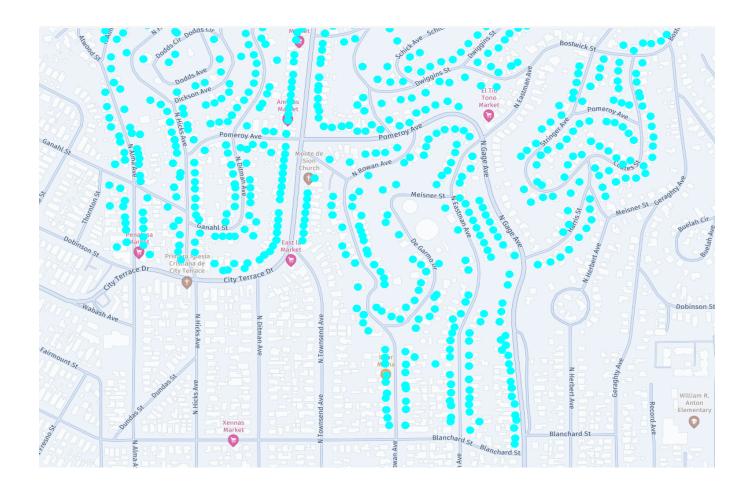

## **Container Exchange Schedule Maps**

Schedules / Maps are finalized around 1 week in advance and are subject to change. Often the cart exchange process can be ahead of schedule for the day and may exchange carts for more homes than are identified on the map. Please place all carts out on your reguarly scheduled service day until 6pm and they will be exchanged when it is your turn before November 1<sup>st</sup>.

\*Please note for Areas 4 and 5, there will be additional blue and green cart exchanges during the week of 11-4 to 11-8.

 Contact Valley Vista Services at (800) 442-6454 to request extra carts. Same-day service is available.