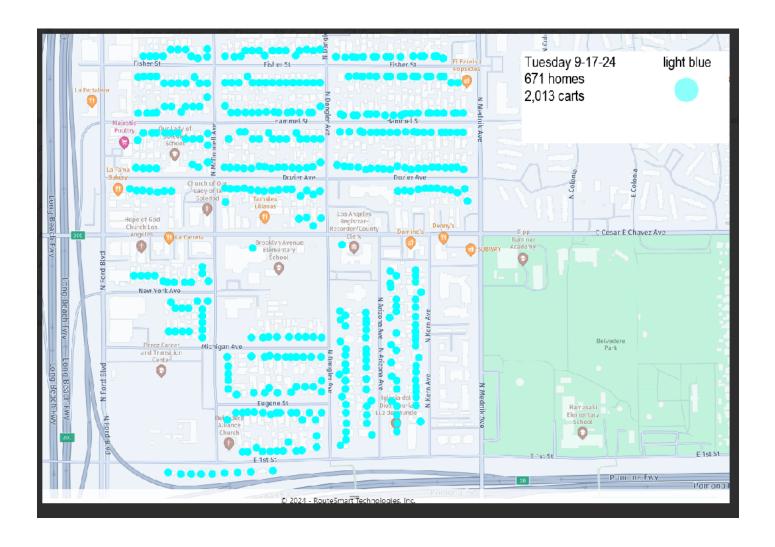

## **Container Exchange Schedule Maps**

Schedules / Maps are finalized around 1 week in advance and are subject to change. Often the cart exchange process can be ahead of schedule for the day and may exchange carts for more homes than are identified on the map. Please place all carts out on your reguarly scheduled service day until 6pm and they will be exchanged when it is your turn before November 1<sup>st</sup>.

The below maps are shown from upcoming days to past days: