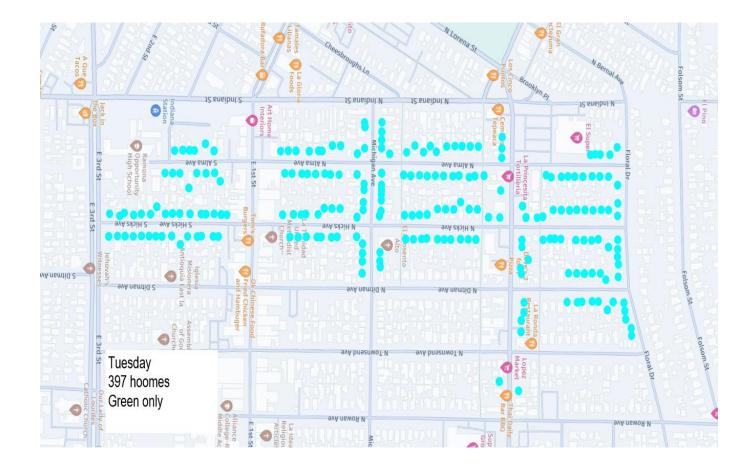

## **Container Exchange Schedule Maps**

Schedules / Maps are finalized around 1 week in advance and are subject to change. Often the cart exchange process can be ahead of schedule for the day and may exchange carts for more homes than are identified on the map. Please place all carts out on your reguarly scheduled service day until 6pm and they will be exchanged when it is your turn before November 1<sup>st</sup>.