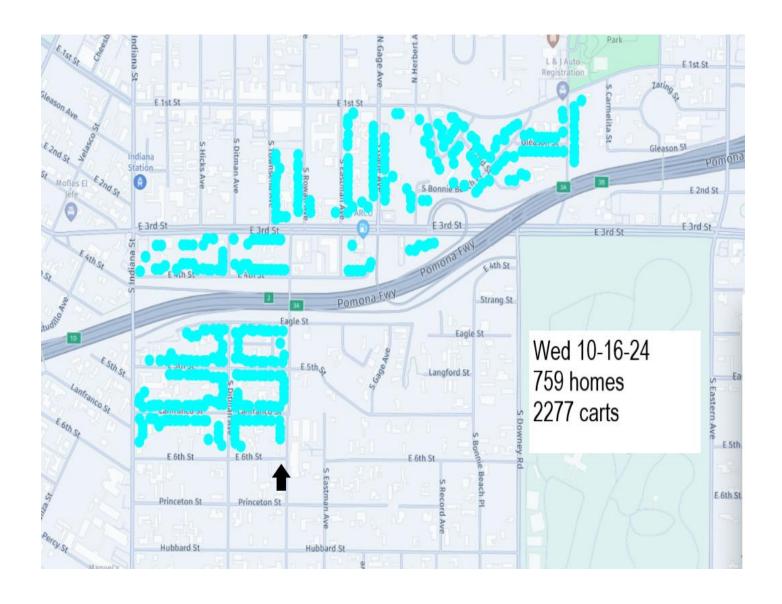

## **Container Exchange Schedule Maps**

Schedules / Maps are finalized around 1 week in advance and are subject to change. Often the cart exchange process can be ahead of schedule for the day and may exchange carts for more homes than are identified on the map. Please place all carts out on your reguarly scheduled service day until 6pm and they will be exchanged when it is your turn before November 1<sup>st</sup>.

The below maps are shown from upcoming days to past days: