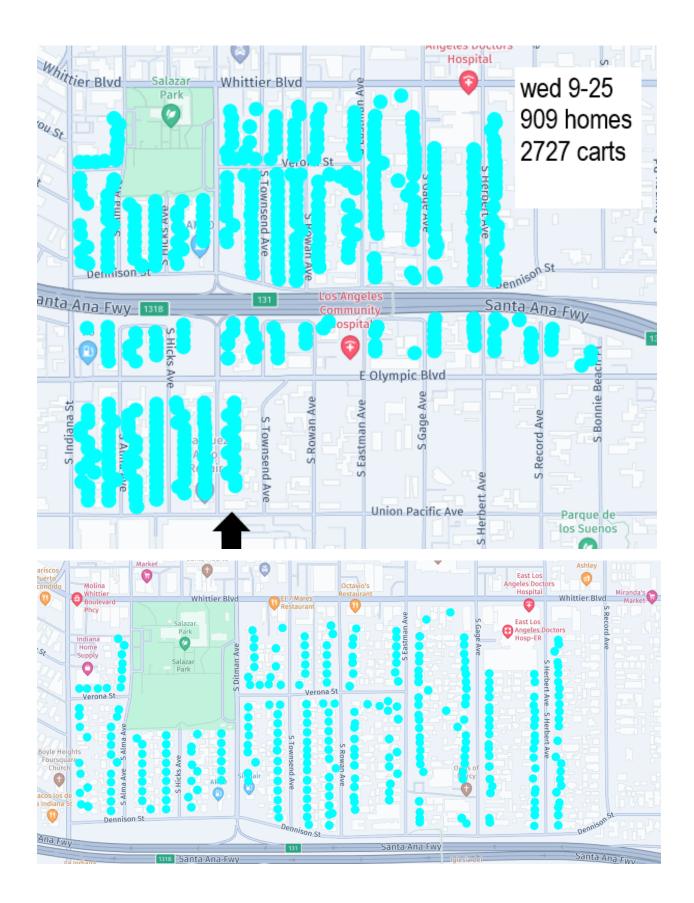

## **Container Exchange Schedule Maps**

Schedules / Maps are finalized around 1 week in advance and are subject to change. Often the cart exchange process can be ahead of schedule for the day and may exchange carts for more homes than are identified on the map. Please place all carts out on your reguarly scheduled service day until 6pm and they will be exchanged when it is your turn before November 1<sup>st</sup>.

The below maps are shown from upcoming days to past days: