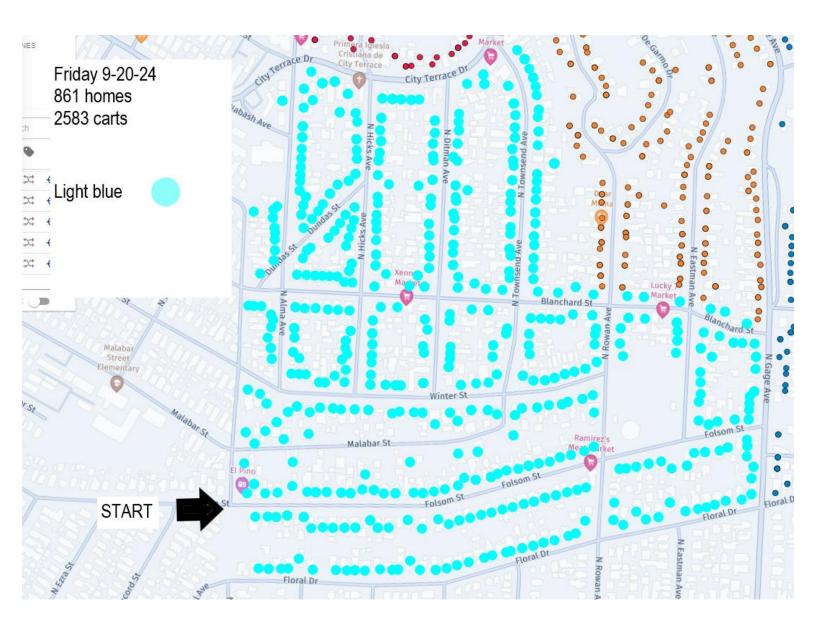

## **Container Exchange Schedule Maps**

Schedules / Maps are finalized around 1 week in advance and are subject to change. Often the cart exchange process can be ahead of schedule for the day and may exchange carts for more homes than are identified on the map. Please place all carts out on your reguarly scheduled service day until 6pm and they will be exchanged when it is your turn before November 1<sup>st</sup>.