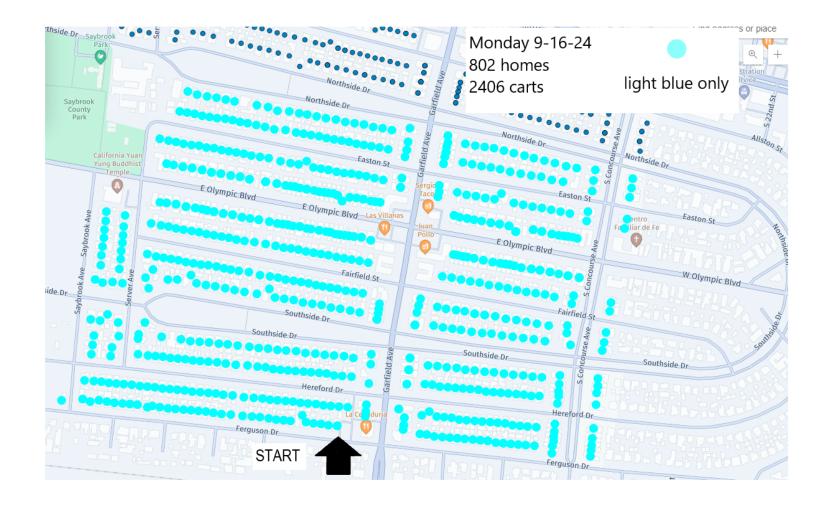

## **Container Exchange Schedule Maps**

Schedules / Maps are finalized around 1 week in advance and are subject to change. Often the cart exchange process can be ahead of schedule for the day and may exchange carts for more homes than are identified on the map. Please place all carts out on your reguarly scheduled service day until 6pm and they will be exchanged when it is your turn before November 1<sup>st</sup>.

The below maps are shown from upcoming days to past days: