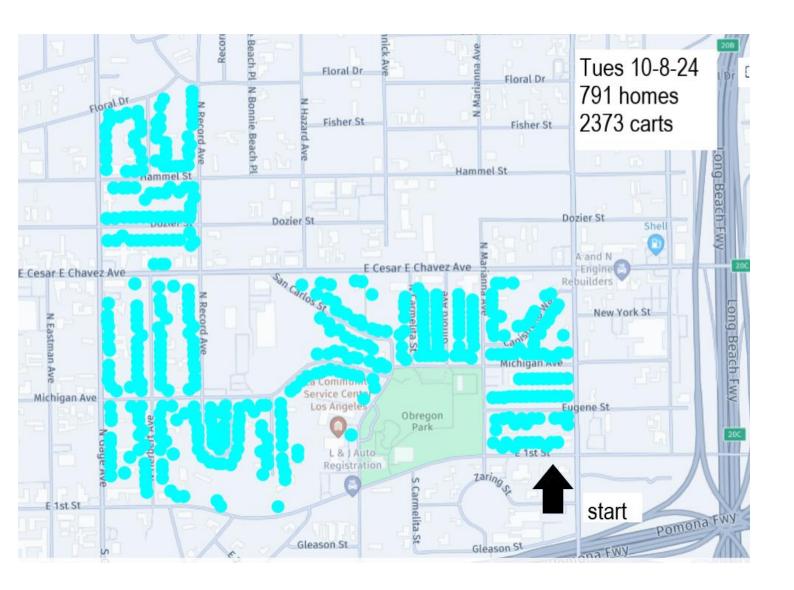

## **Container Exchange Schedule Maps**

Schedules / Maps are finalized around 1 week in advance and are subject to change. Often the cart exchange process can be ahead of schedule for the day and may exchange carts for more homes than are identified on the map. Please place all carts out on your reguarly scheduled service day until 6pm and they will be exchanged when it is your turn before November 1<sup>st</sup>.

The below maps are shown from upcoming days to past days: