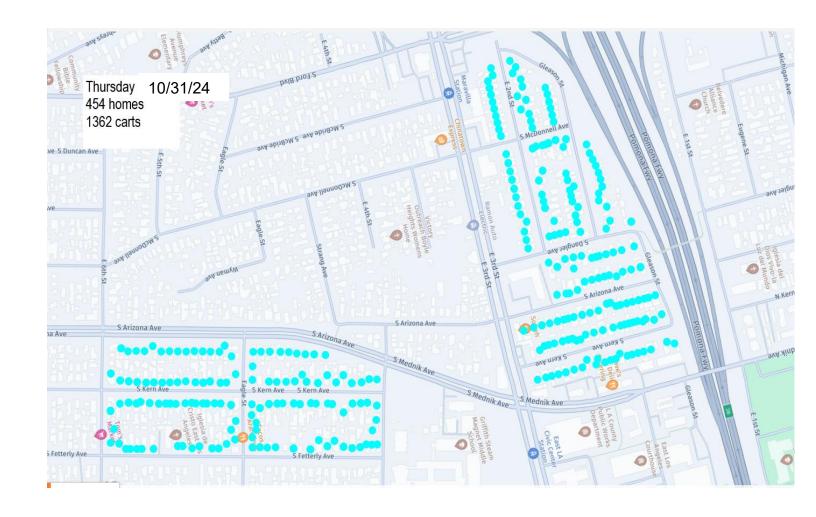

## **Container Exchange Schedule Maps**

Schedules / Maps are finalized around 1 week in advance and are subject to change. Often the cart exchange process can be ahead of schedule for the day and may exchange carts for more homes than are identified on the map. Please place all carts out on your reguarly scheduled service day until 6pm and they will be exchanged when it is your turn before November 1<sup>st</sup>.

\*Please note for Areas 4 and 5, there will be additional blue and green cart exchanges during the week of 11-4 to 11-8.

 Contact Valley Vista Services at (800) 442-6454 to request extra carts. Same-day service is available.