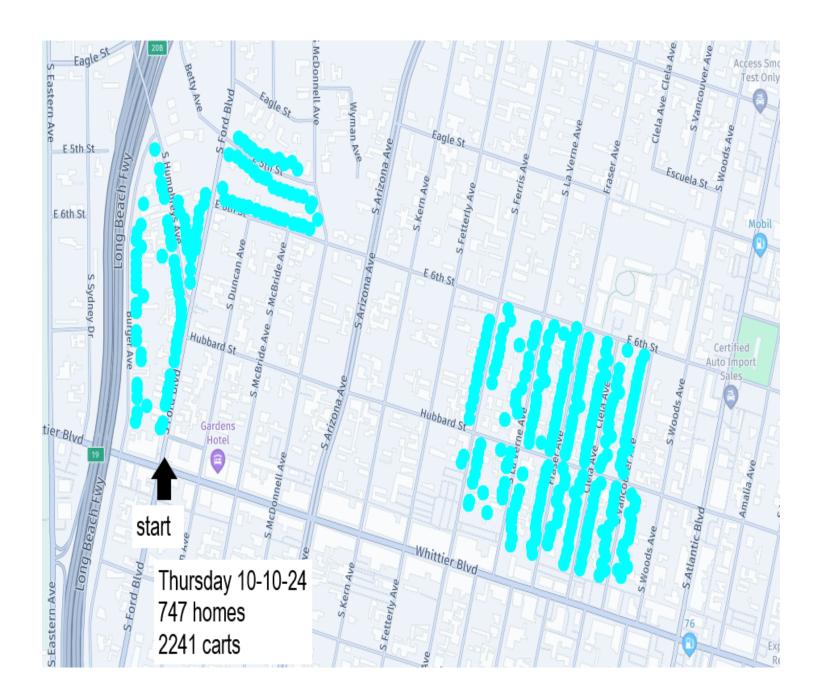

## **Container Exchange Schedule Maps**

Schedules / Maps are finalized around 1 week in advance and are subject to change. Often the cart exchange process can be ahead of schedule for the day and may exchange carts for more homes than are identified on the map. Please place all carts out on your reguarly scheduled service day until 6pm and they will be exchanged when it is your turn before November 1<sup>st</sup>.

The below maps are shown from upcoming days to past days: