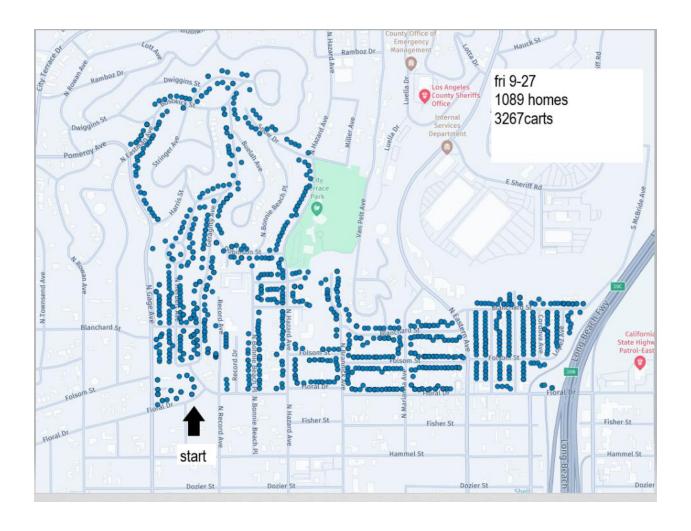

## **Container Exchange Schedule Maps**

Schedules / Maps are finalized around 1 week in advance and are subject to change. Often the cart exchange process can be ahead of schedule for the day and may exchange carts for more homes than are identified on the map. Please place all carts out on your reguarly scheduled service day until 6pm and they will be exchanged when it is your turn before November 1<sup>st</sup>.

The below maps are shown from upcoming days to past days: