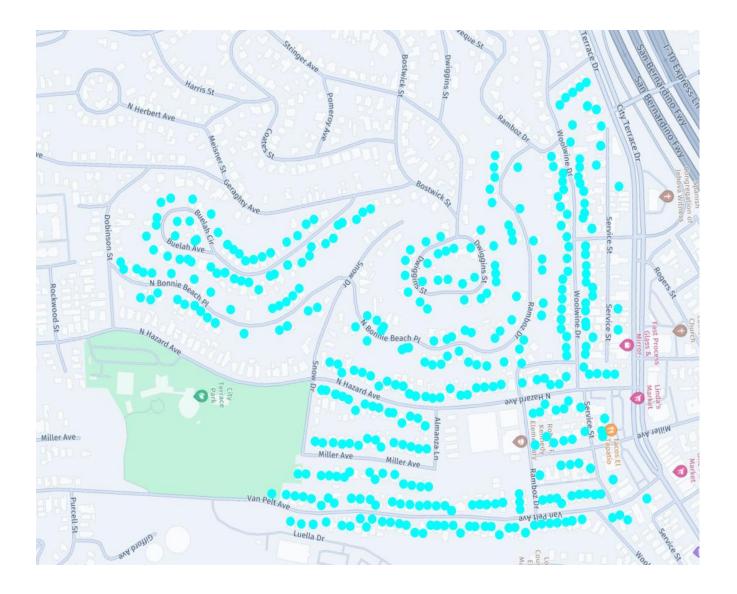

## **Container Exchange Schedule Maps**

Schedules / Maps are finalized around 1 week in advance and are subject to change. Often the cart exchange process can be ahead of schedule for the day and may exchange carts for more homes than are identified on the map. Please place all carts out on your reguarly scheduled service day until 6pm and they will be exchanged when it is your turn before November 1<sup>st</sup>.

The below maps are shown from upcoming days to past days: