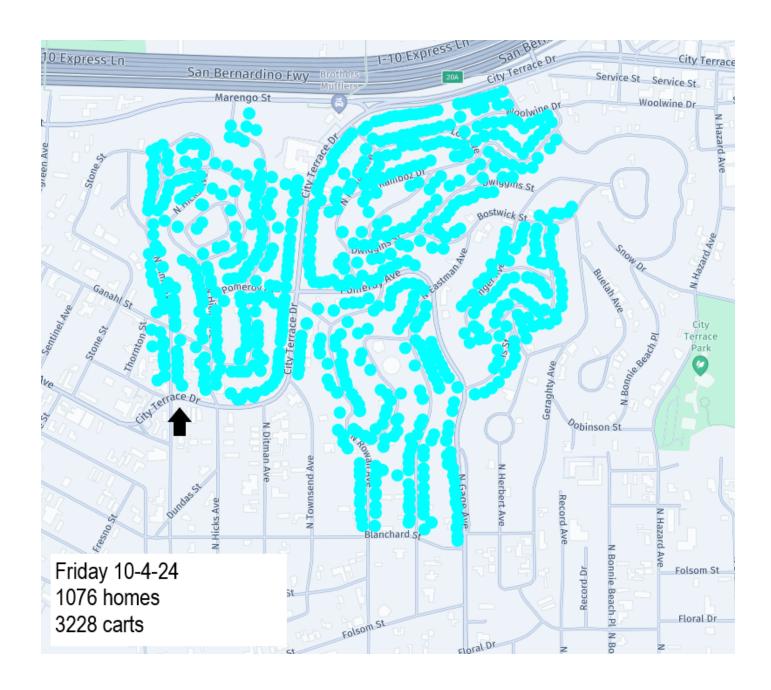

## **Container Exchange Schedule Maps**

Schedules / Maps are finalized around 1 week in advance and are subject to change. Often the cart exchange process can be ahead of schedule for the day and may exchange carts for more homes than are identified on the map. Please place all carts out on your reguarly scheduled service day until 6pm and they will be exchanged when it is your turn before November 1<sup>st</sup>.

\*Please note for Areas 4 and 5, there will be additional blue and green cart exchanges during the week of 11-4 to 11-8.

 Contact Valley Vista Services at (800) 442-6454 to request extra carts. Same-day service is available.