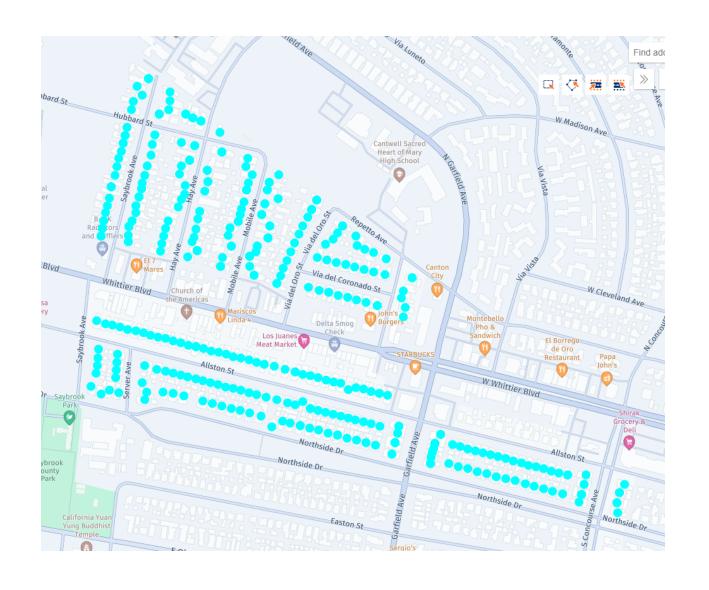

## **Container Exchange Schedule Maps**

Schedules / Maps are finalized around 1 week in advance and are subject to change. Often the cart exchange process can be ahead of schedule for the day and may exchange carts for more homes than are identified on the map. Please place all carts out on your reguarly scheduled service day until 6pm and they will be exchanged when it is your turn before November 1<sup>st</sup>.

The below maps are shown from upcoming days to past days: