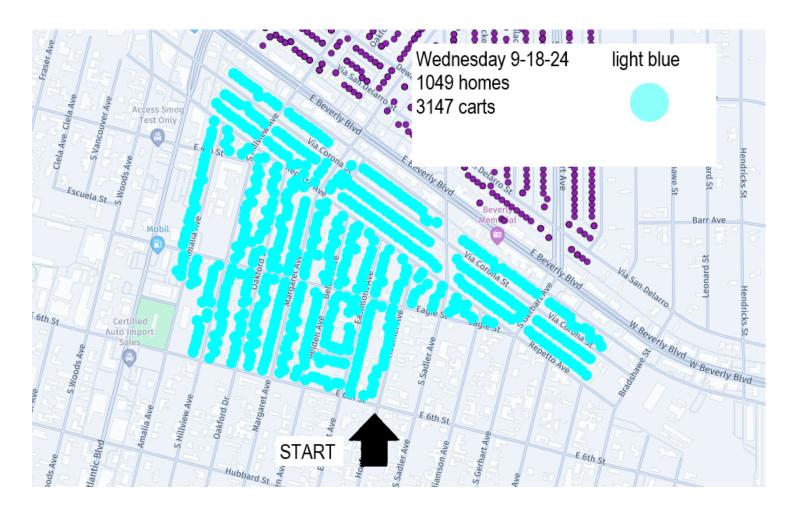

## **Container Exchange Schedule Maps**

Schedules / Maps are finalized around 1 week in advance and are subject to change. Often the cart exchange process can be ahead of schedule for the day and may exchange carts for more homes than are identified on the map. Please place all carts out on your reguarly scheduled service day until 6pm and they will be exchanged when it is your turn before November 1<sup>st</sup>.