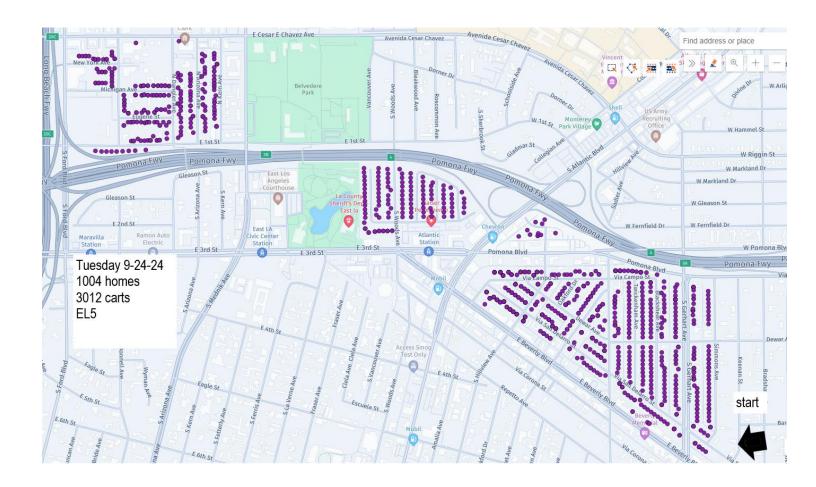

## **Container Exchange Schedule Maps**

Schedules / Maps are finalized around 1 week in advance and are subject to change. Often the cart exchange process can be ahead of schedule for the day and may exchange carts for more homes than are identified on the map. Please place all carts out on your reguarly scheduled service day until 6pm and they will be exchanged when it is your turn before November 1<sup>st</sup>.

The below maps are shown from upcoming days to past days: