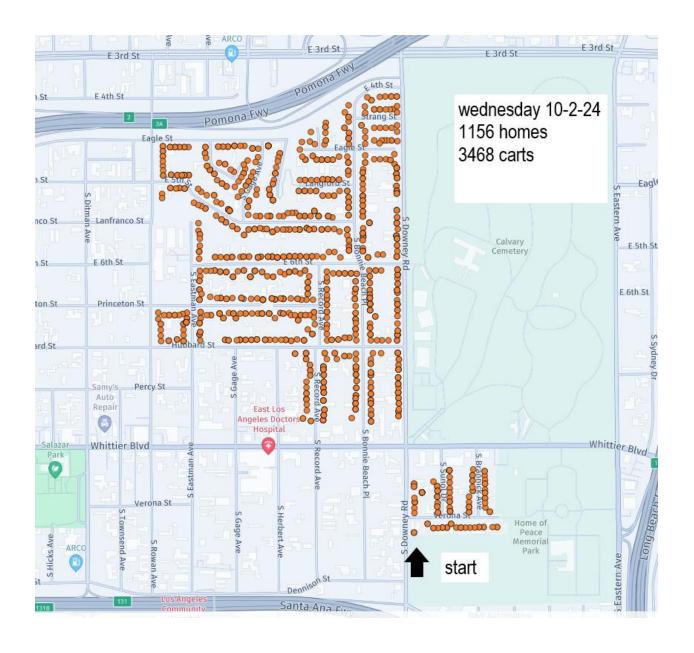

## **Container Exchange Schedule Maps**

Schedules / Maps are finalized around 1 week in advance and are subject to change. Often the cart exchange process can be ahead of schedule for the day and may exchange carts for more homes than are identified on the map. Please place all carts out on your reguarly scheduled service day until 6pm and they will be exchanged when it is your turn before November 1<sup>st</sup>.

The below maps are shown from upcoming days to past days: